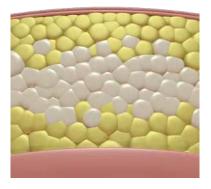

## **How SculpSure Works**

Laser energy is used to target and heat fat cells under the skin without affecting the skin's surface.

SculpSure raises the temperature of fat cells damaging their structural integrity. Contact Cooling $^{\text{TM}}$  stays on throughout the treatment, which keeps the skin safe and comfortable.

The damaged fat cells are removed naturally from your body through your lymphatic system.

Once the fat cells are removed from your body, they cannot regrow.

Treat to
Complete
("T2C")