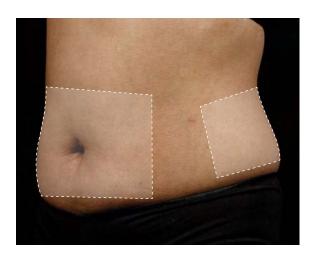

## Back

Before

12 weeks after 1st SculpSure series\*

### 2 Treatment Areas

Left upper back Right upper back

### 2 Treatment Areas

Left upper back Right upper back

 ${}^{\star}\mathsf{Photo}\ \mathsf{not}\ \mathsf{representative}\ \mathsf{of}\ \mathsf{recommended}\ \mathsf{treatment}\ \mathsf{plan}.$ 

|                 | Love Handles | Back              | Thighs          | Under the Chin           |
|-----------------|--------------|-------------------|-----------------|--------------------------|
| About SculpSure | How it Works | Treat to Complete | Before & Afters | The Treatment Experience |