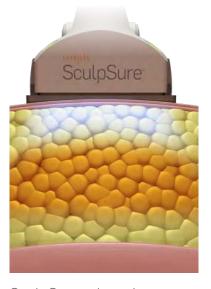

## **How SculpSure Works**

Laser energy is used to target and heat fat cells under the skin without affecting the skin's surface.

SculpSure raises the temperature of fat cells damaging their structural integrity. Contact Cooling $^{\text{TM}}$  stays on throughout the treatment, which keeps the skin safe and comfortable.

The damaged fat cells are removed naturally from your body through your lymphatic system.

Once the fat cells are removed from your body, they cannot regrow.

Treat to
Complete
("T2C")