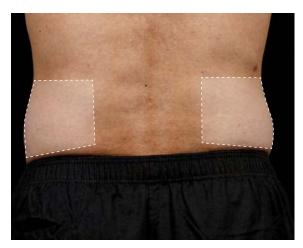

## Back

Before

12 weeks after 1st SculpSure series\*

## TYPICAL TREATMENT PLAN

### **SERIES 1**

### 2 Treatment Areas

Left upper back Right upper back

### **SERIES 2**

Courtesy of S. Doherty, MD

### 2 Treatment Areas

Left upper back Right upper back

 ${}^{\star}\mathsf{Photo}\ \mathsf{not}\ \mathsf{representative}\ \mathsf{of}\ \mathsf{recommended}\ \mathsf{treatment}\ \mathsf{plan}.$ 

|                 | Love Handles | Back              | Thighs          | Under the Chin           |
|-----------------|--------------|-------------------|-----------------|--------------------------|
| About SculpSure | How it Works | Treat to Complete | Before & Afters | The Treatment Experience |