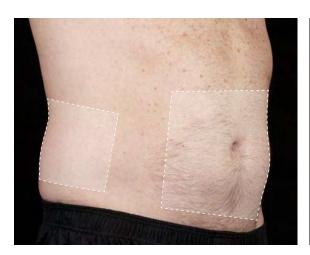

## Back

Before

12 weeks after 1st SculpSure series\*

### 2 Treatment Areas

Left upper back Right upper back