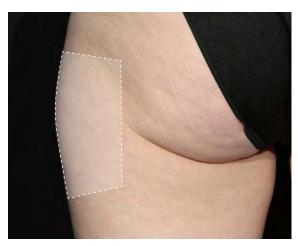

## **Thighs**

Before

12 weeks after 2<sup>nd</sup> SculpSure series

### TREATMENT PLAN

### **SERIES 1**

### 2 Treatment Areas

Left outer thigh Right outer thigh

### **SERIES 2**

### 2 Treatment Areas

Left outer thigh Right outer thigh

Before

12 weeks after 2<sup>nd</sup> SculpSure series