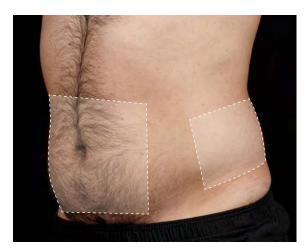

## Back

Before

12 weeks after 1st SculpSure series\*

### 2 Treatment Areas

Left upper back Right upper back

### 2 Treatment Areas

Left upper back Right upper back

 ${}^{\star}\mathsf{Photo}\ \mathsf{not}\ \mathsf{representative}\ \mathsf{of}\ \mathsf{recommended}\ \mathsf{treatment}\ \mathsf{plan}.$ 

|                 | Love Handles | Back              | Thighs          | Under the Chin           |
|-----------------|--------------|-------------------|-----------------|--------------------------|
| About SculpSure | How it Works | Treat to Complete | Before & Afters | The Treatment Experience |