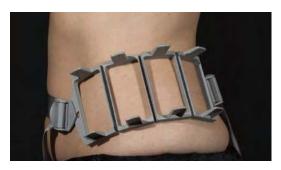

## Your SculpSure Treatment Experience

Body

### At the beginning of the treatment

You will feel a slight warming sensation. Contact Cooling™ stays on throughout the treatment, which helps keep the skin safe and comfortable.

### 2 minutes into the treatment

You will start to feel peaks of warmth followed by cooling.

### 4 minutes into the treatment

You will feel deep warmth and tingling. Some clients feel a sensation of pressure or prickling — this is okay! The warmth builds to peaks of deep heating.

This lets you know that you are in the fat destruction zone!

### **Remaining 21 minutes**

You will feel continuous cycles of deep heat as well as cooling sensations throughout your treatment.