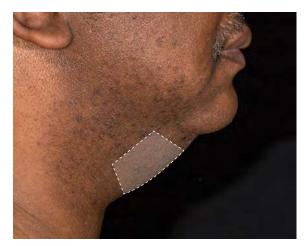

### TREATMENT PLAN

### **SERIES 1**

1 Treatment Area

Under the chin

### **SERIES 2**

1 Treatment Area

Before

12 weeks after 2<sup>nd</sup> SculpSure series