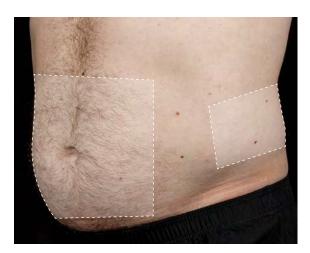

experience. Photos may be taken every 4-6 weeks throughout your treatment plan.







Which SculpSure Treatment Plan Is Right for You?



Core Love Handles Back Thighs Under the Chin

About SculpSure How it Works Treat to Complete Before & Afters The Treatment Experience



Before



6 weeks after 2<sup>nd</sup> SculpSure series

### TREATMENT PLAN

### **SERIES 1**

### 4 Treatment Areas

Lower abdomen
Upper abdomen
Left love handle
Right love handle

### **SERIES 2**

### 4 Treatment Areas

| Core            | Love Handles | Back              | Thighs          | Under the Chin           |
|-----------------|--------------|-------------------|-----------------|--------------------------|
| About SculpSure | How it Works | Treat to Complete | Before & Afters | The Treatment Experience |



Before



13 weeks after 2<sup>nd</sup> SculpSure series

### TREATMENT PLAN

### **SERIES 1**

### 4 Treatment Areas

Lower abdomen
Upper abdomen
Left love handle
Right love handle

### **SERIES 2**

### 4 Treatment Areas

| Core            | Love Handles | Back              | Thighs          | Under the Chin           |
|-----------------|--------------|-------------------|-----------------|--------------------------|
| About SculpSure | How it Works | Treat to Complete | Before & Afters | The Treatment Experience |



Before



8 weeks after 2<sup>nd</sup> SculpSure series

### TREATMENT PLAN

### **SERIES 1**

### 4 Treatment Areas

Lower abdomen
Upper abdomen
Left love handle
Right love handle

### **SERIES 2**

### 4 Treatment Areas

| Core            | Love Handles