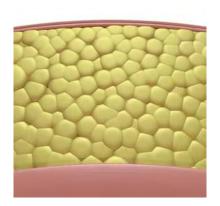

## **How SculpSure Works**

Laser energy is used to target and heat fat cells under the skin without affecting the skin's surface.

SculpSure raises the temperature of fat cells damaging their structural integrity. Contact Cooling $^{\text{TM}}$  stays on throughout the treatment, which keeps the skin safe and comfortable.

The damaged fat cells are removed naturally from your body through your lymphatic system.

Once the fat cells are removed from your body, they cannot regrow.

Treat to
Complete
("T2C")