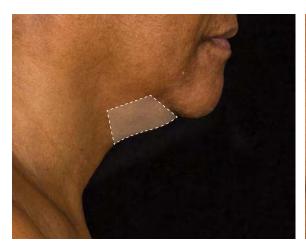

### TREATMENT PLAN

### **SERIES 1**

1 Treatment Area

Under the chin

### **SERIES 2**

1 Treatment Area

Before

12 weeks after 2<sup>nd</sup> SculpSure series