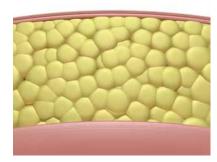

The damaged fat cells are removed naturally from your body through your lymphatic system.

Once the fat cells are removed from your body, they cannot regrow.

Treat to
Complete
("T2C")