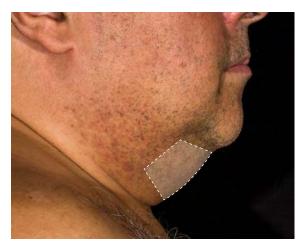

### TREATMENT PLAN

### **SERIES 1**

1 Treatment Area

Under the chin

### **SERIES 2**

1 Treatment Area

Preparing for Your SculpSure Treatment

Treat to Complete Deferre & Afters The Treatment Experies